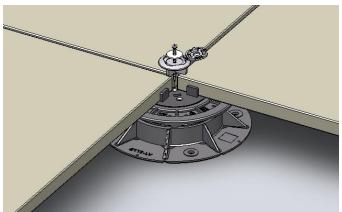

VJ EP Retainer application with Elmich Locking Spacer Tab

The VJ EP Retainer system is designed to increase but under no circumstances guarantee absolute wind uplift resistance. The specifier and/or user should take into consideration other variables of site conditions that may determine the effectiveness of the system.