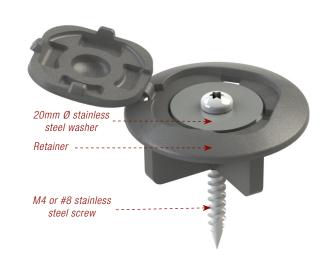

It comprises a Retainer manufactured with a high strength engineering plastic fastened with a M4 or #8 stainless steel screw and a 20 mm diameter stainless steel washer to a proprietary Locking Spacer Tab attached to an Elmich pedestal.

The overall diameter of the Retainer is 40 mm and, upon installation, the height above the surface of the pavers is 5 mm. The Retainer max height complies with Australian Standard AS1428.

Ribs on the underside of the Retainer separate the pavers at 4 mm apart.

The hinged Retainer is designed to close tightly; and requires a small screwdriver or similar flat tool to pry it open.

The Retainer is injection moulded from engineered plastics and can be colour matched or contrasted with the pavers.