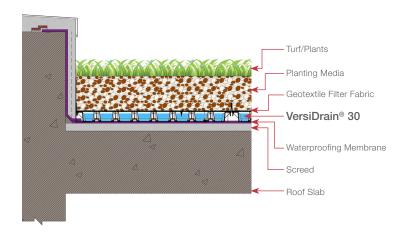

## Typical Detail

**VersiDrain® 30** has a smooth and flat base, which allows it to be placed directly on the roof's waterproofing membrane.

**VersiDrain® 30** is manufactured from UV-stabilised recycled polypropylene and supports all international Green Building certifications.