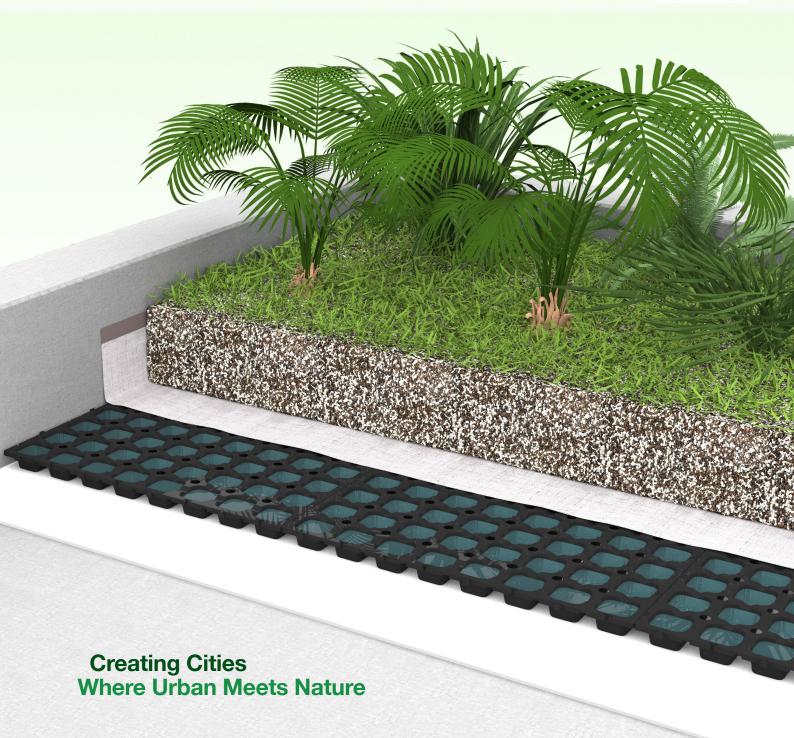

## Our Innovation Your Solution

VersiDrain® 30 is a lightweight, interlocking modular tray used for extensive green roof systems on new or existing flat and low sloped roofs. Its flexible design enables it to be used on curved and irregular shaped roofs. The water stored within the reservoirs reduces irrigation requirements for sustainable plant growth.

# About VersiDrain® 30

VersiDrain® 30 is a lightweight interlocking modular green roof tray designed for versatility. Its flexibility allows it to be easily cut to fit different shapes and conforms with ease to curved surfaces. Its easy-to-interlock feature facilitates connecting adjacent trays together for stability.

**VersiDrain® 30** comprises a network of reservoirs that stores over 13.2 litres per square metre of rainwater for irrigating the plants, thus reducing watering requirements and costs, which promotes plant growth in a sustainable manner.

**VersiDrain® 30** has a smooth and flat base, which allows it to be placed directly on the roof's waterproofing membrane.

**VersiDrain® 30** is manufactured from UV-stabilised recycled polypropylene and supports all international Green Building certifications.