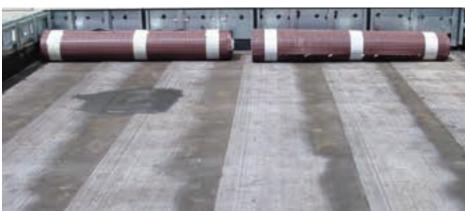

## VersiDrain® 8 Geo

### Dimpled Plastic Drainage Sheet

**VersiDrain® 8 Geo** is a lightweight medium strength drainage sheet with an adhered geotextile that provides rapid drainage of foundation walls and other underground structures.

#### **Applicable Areas**

- Retaining & basement walls
- Planter boxes
- Landscaped decks

- Easy to install lightweight rolls
- Adhered geotextile
- Drainage capacity (4.6 l.m.s)
- Load bearing strength (<25 t/m²)
- Waterproofing membrane protection