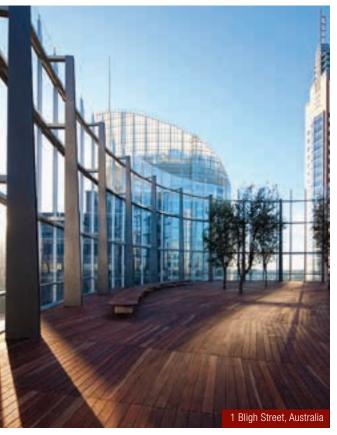

## **VersiJack®**

### Paver & Bearer Support

Slope Corrector

VersiJack® is a new generation pedestal engineered to provide a versatile and sustainable solution to support raised pavers and timber decking.

It provides a cavity to conceal services, improves heat and sound insulation, and facilitates rapid surface drainage whilst allowing waterproofing and services to remain accessible.

Height range of VersiJack® is 37mm - 1016mm, using only three main components parts (Top, Extender and Base).

Accessories include top and bottom slope-correctors, spacer tabs, height extenders, bearer holders and wall spacers.

- Height range from 37 to 1016mm
- Progressive height increments
- Optional 0-5% slope adjustment
- Easy access to waterproofing membranes
- Improves insulation and conceals services
- · Lightweight and reusable

#### **Applicable Areas**

- Plaza decks
- Swimming pool surrounds
- Courtyards

- Balconies
- Verandahs
- Water features

Level decking surface can be achieved by using a combination of pedestals on uneven surfaces.