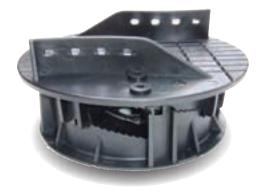

## **VersiJack®**

### Paver & Bearer Support

Slope Corrector

VersiJack® is a new generation pedestal engineered to provide a versatile and sustainable solution to support raised pavers and timber decking.

It provides a cavity to conceal services, improves heat and sound insulation, and facilitates rapid surface drainage whilst allowing waterproofing and services to remain accessible.

Height range of VersiJack® is 37mm - 1016mm, using only three main components parts (Top, Extender and Base).

Accessories include top and bottom slope-correctors, spacer tabs, height extenders, bearer holders and wall spacers.

- Height range from 37 to 1016mm
- Progressive height increments
- Optional 0-5% slope adjustment
- Easy access to waterproofing membranes
- Improves insulation and conceals services
- · Lightweight and reusable