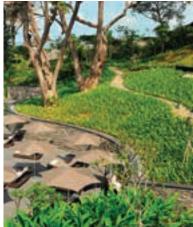

**Creating Cities Where Urban Meets Nature** 

## VersiWall® GP Green Wall

VersiWall® GP (VGP) is an easy-to-install and low-maintenance modular vertical greening system with a choice of mounting, planting density and growth media options to suit different wall conditions.