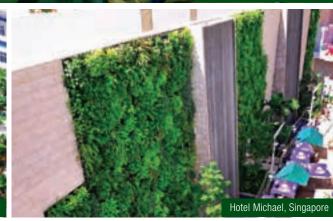

## VersiWall® GP Green Wall

VersiWall® GP (VGP) is an easy-to-install and low-maintenance modular vertical greening system with a choice of mounting, planting density and growth media options to suit different wall conditions.

#### **Applicable Areas**

- Interior walls
- Exterior walls
- Free standing walls
- Building facades

- Allows different spacing for varied plant densities on the wall
- Universal mounting
- Anti-lift arms prevent dislodging of trays
- Proprietary mounting panel reduces number of bolts required