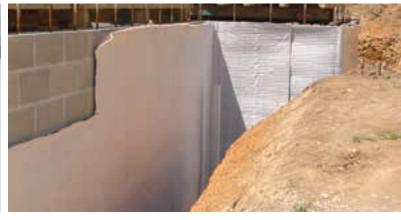

## VersiDrain® 8 Geo

### Dimpled Plastic Drainage Sheet

**VersiDrain® 8 Geo** is a lightweight medium strength drainage sheet with an adhered geotextile that provides rapid drainage of foundation walls and other underground structures.

#### **Applicable Areas**

- Retaining & basement walls
- Planter boxes
- Landscaped decks

- Easy to install lightweight rolls
- Adhered geotextile
- Drainage capacity (4.6 l.m.s)
- Load bearing strength (<25 t/m²)
- Waterproofing membrane protection