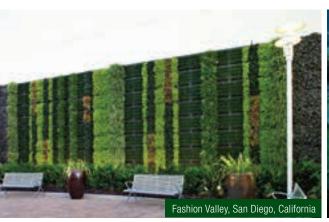

## VersiWall® GP Green Wall

VersiWall® GP (VGP) is an easy-to-install and low-maintenance modular vertical greening system with a choice of mounting, planting density and growth media options to suit different wall conditions.

#### **Applicable Areas**

- Interior walls
- Exterior walls
- Free standing walls
- Building facades

- Allows different spacing for varied plant densities on the wall
- Universal mounting
- Anti-lift arms prevent dislodging of trays
- Proprietary mounting panel reduces number of bolts required