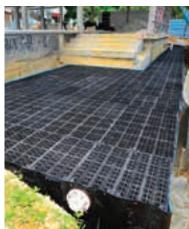

## **VersiTank®**

## Stormwater Management

**VersiTank®** sub-surface water infiltration/storage tank provides an efficient, cost effective and ecologically sustainable solution for stormwater control and management. It restores on-site natural water filtration, controls the release of surface run-off, and also harvests water for on-site reuse.

It can be conveniently installed and is available in several sizes to suit specific installation requirements.

- Reduces stormwater runoff
- High compressive strength
- Less costly than concrete and metal systems
- Low storage and transport costs
- Easy assembly and installation
- Improves quality of stormwater runoff
- Discharge to main sewer system