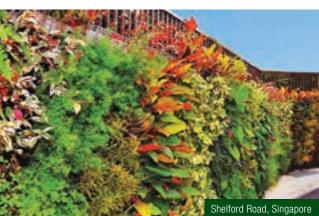

## VersiWall® GP Green Wall

VersiWall® GP (VGP) is an easy-to-install and low-maintenance modular vertical greening system with a choice of mounting, planting density and growth media options to suit different wall conditions.

#### **Applicable Areas**

- Interior walls
- Exterior walls
- Free standing walls
- Building facades

- Allows different spacing for varied plant densities on the wall
- Universal mounting
- Anti-lift arms prevent dislodging of trays
- Proprietary mounting panel reduces number of bolts required