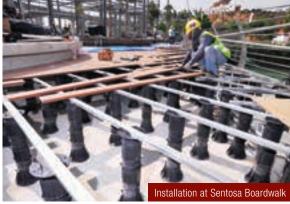

## **VersiJack®**

### Paver & Bearer Support

Slope Corrector

VersiJack® is a new generation pedestal engineered to provide a versatile and sustainable solution to support raised pavers and timber decking.

It provides a cavity to conceal services, improves heat and sound insulation, and facilitates rapid surface drainage whilst allowing waterproofing and services to remain accessible.

Height range of VersiJack® is 37mm - 1016mm, using only three main components parts (Top, Extender and Base).

Accessories include top and bottom slope-correctors, spacer tabs, height extenders, bearer holders and wall spacers.

- Height range from 37 to 1016mm
- Progressive height increments
- Optional 0-5% slope adjustment
- Easy access to waterproofing membranes
- Improves insulation and conceals services
- · Lightweight and reusable

#### **Applicable Areas**

- Plaza decks
- Swimming pool surrounds
- Courtyards

- Balconies
- Verandahs
- Water features

Level decking surface can be achieved by using a combination of pedestals on uneven surfaces.