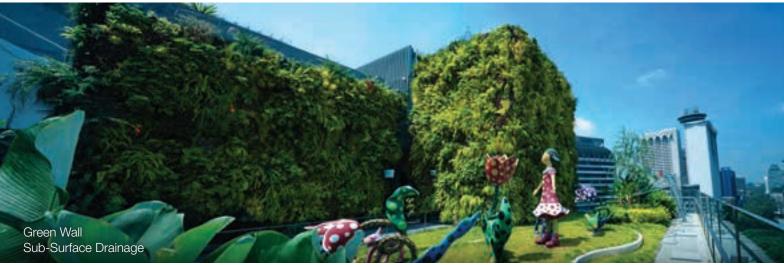

## VersiWall® GP Green Wall

VersiWall® GP (VGP) is an easy-to-install and low-maintenance modular vertical greening system with a choice of mounting, planting density and growth media options to suit different wall conditions.

#### **Applicable Areas**

- Interior walls
- Exterior walls
- Free standing walls
- Building facades

- Allows different spacing for varied plant densities on the wall
- Universal mounting
- Anti-lift arms prevent dislodging of trays
- Proprietary mounting panel reduces number of bolts required

### Sub-Surface Drainage Module

**VersiCell®** is designed and engineered for sub-surface drainage as well as providing waterproofing membrane protection and heat and sound insulation.

It eliminates the use of heavy gravel aggregates for sub-surface drainage and screeds for waterproofing membrane protection in planter boxes and roof gardens. VersiCell® is also applied on retaining walls to prevent build up of hydrostatic pressure.