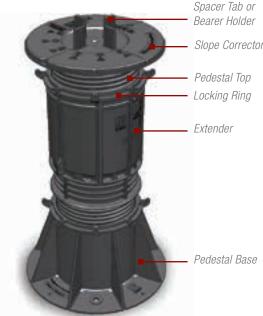

### Paver & Bearer Support

Slope Corrector

VersiJack® is a new generation pedestal engineered to provide a versatile and sustainable solution to support raised pavers and timber decking.

It provides a cavity to conceal services, improves heat and sound insulation, and facilitates rapid surface drainage whilst allowing waterproofing and services to remain accessible.

Height range of VersiJack® is 37mm - 1016mm, using only three main components parts (Top, Extender and Base).

Accessories include top and bottom slope-correctors, spacer tabs, height extenders, bearer holders and wall spacers.

- Height range from 37 to 1016mm
- Progressive height increments
- Optional 0-5% slope adjustment
- Easy access to waterproofing membranes
- Improves insulation and conceals services
- · Lightweight and reusable