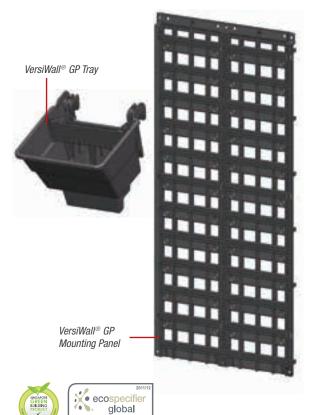

## VersiWall® GP Green Wall

VersiWall® GP (VGP) is an easy-to-install and low-maintenance modular vertical greening system with a choice of mounting, planting density and growth media options to suit different wall conditions.

#### **Applicable Areas**

- Interior walls
- Exterior walls
- Free standing walls
- Building facades

- Allows different spacing for varied plant densities on the wall
- Universal mounting
- Anti-lift arms prevent dislodging of trays
- Proprietary mounting panel reduces number of bolts required