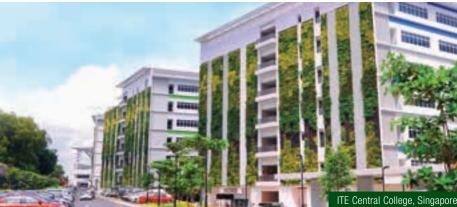

#### Green Wall

**VersiWall® GM (VGM®)** offers architects and developers a complete and durable solution for turning heat-absorbing and often dull and monotonous walls into cool and attractive living green walls that assimilate easily into a natural or garden environment.

It protects a building from the harmful effects of sunlight and UV exposure and provides an insulating barrier against noise and extreme temperatures.

#### **Applicable Areas**

- Interior walls
- Exterior walls
- Free standing walls
- · Building facades

- Modular, robust and easy to install
- Large media holding capacity permits plant selection flexibility
- Easy maintenance and design change
- Reduces sound transmission, airborne pollutants and stormwater run-off
- Enhances air quality