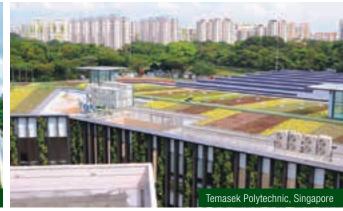

)** offers architects and developers a complete and durable solution for turning heat-absorbing and often dull and monotonous walls into cool and attractive living green walls that assimilate easily into a natural or garden environment.

It protects a building from the harmful effects of sunlight and UV exposure and provides an insulating barrier against noise and extreme temperatures.

#### **Applicable Areas**

- Interior walls
- Exterior walls
- Free standing walls
- · Building facades

- Modular, robust and easy to install
- Large media holding capacity permits plant selection flexibility
- Easy maintenance and design change
- Reduces sound transmission, airborne pollutants and stormwater run-off
- Enhances air quality





## VersiDrain® 25P

### Water Storage & Drainage Sheet











VersiDrain® 25P is a lightweight, water retention sheet used below the growing media that functions to store and drain water and to protect the waterproofing membrane.

The high water storage capacity of the cells coupled with high discharge capacity ensures effective capillary irrigation, reduces waterlogging and irrigation frequency, and minimises fertilizer runoff and usage.

#### **Applicable Areas**

- Roof tops
- Metal decks
- Concrete decks
- Patios
- Walkways

- Water storage capacity up to 6 litres/m²
- Effective drainage of excess water permits plant selection flexibility
- Lightweight
- Reduces irrigation frequency
- Enhances plant vigour
- Reduces stormwater run-off

# MEP® Tray Modular Extensive Planting Tray







Modular Extensive Planting (MEP®) Tray has water storage