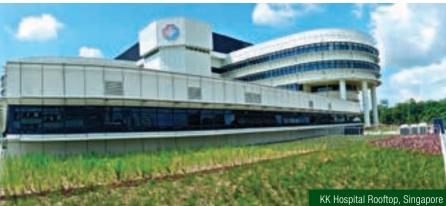

M®)** offers architects and developers a complete and durable solution for turning heat-absorbing and often dull and monotonous walls into cool and attractive living green walls that assimilate easily into a natural or garden environment.

It protects a building from the harmful effects of sunlight and UV exposure and provides an insulating barrier against noise and extreme temperatures.

#### **Applicable Areas**

- Interior walls
- Exterior walls
- Free standing walls
- · Building facades

- Modular, robust and easy to install
- Large media holding capacity permits plant selection flexibility
- Easy maintenance and design change
- Reduces sound transmission, airborne pollutants and stormwater run-off
- Enhances air quality





## VersiDrain® 25P

### Water Storage & Drainage Sheet











VersiDrain® 25P is a lightweight, water retention sheet used below the growing media that functions to store and drain water and to protect the waterproofing membrane.

The high water storage capacity of the cells coupled with high discharge capacity ensures effective capillary irrigation, reduces waterlogging and irrigation frequency, and minimises fertilizer runoff and usage.

#### **Applicable Areas**

- Roof tops
- Metal decks
- Concrete decks
- Patios
- Walkways

- Water storage capacity up to 6 litres/m²
- Effective drainage of excess water permits plant selection flexibility
- Lightweight
- Reduces irrigation frequency
- Enhances plant vigour
- Reduces stormwater run-off

# MEP® Tray Modular Extensive Planting Tray







Modular Extensive Planting (MEP®) Tray has water storag