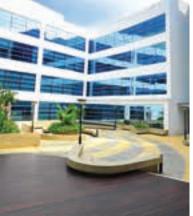

## **VersiJack®**

### Paver & Bearer Support

Slope Corrector

VersiJack® is a new generation pedestal engineered to provide a versatile and sustainable solution to support raised pavers and timber decking.

It provides a cavity to conceal services, improves heat and sound insulation, and facilitates rapid surface drainage whilst allowing waterproofing and services to remain accessible.

#### **Applicable Areas**

- Plaza decks
- Swimming pool surrounds
- Courtyards

- Balconies
- Verandahs
- Water features

Level decking surface can be achieved by using a combination of pedestals on uneven surfaces.