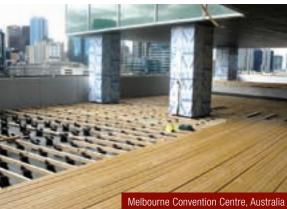

## **VersiJack®**

### Paver & Bearer Support

Slope Corrector

VersiJack® is a new generation pedestal engineered to provide a versatile and sustainable solution to support raised pavers and timber decking.

It provides a cavity to conceal services, improves heat and sound insulation, and facilitates rapid surface drainage whilst allowing waterproofing and services to remain accessible.

Height range of VersiJack® is 37mm - 1016mm, using only three main components parts (Top, Extender and Base).

Accessories include top and bottom slope-correctors, spacer tabs, height extenders, bearer holders and wall spacers.

- Height range from 37 to 1016mm
- Progressive height increments
- Optional 0-5% slope adjustment
- Easy access to waterproofing membranes
- Improves insulation and conceals services
- · Lightweight and reusable

#### **Applicable Areas**

- Plaza decks
- Swimming pool surrounds
- Courtyards

- Balconies
- Verandahs
- Water features

Level decking surface can be achieved by using a combination of pedestals on uneven surfaces.