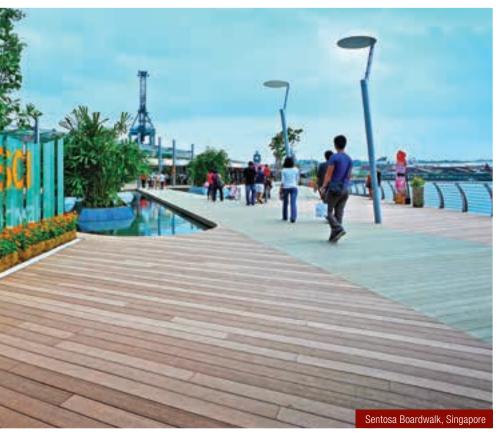

## **VersiJack®**

### Paver & Bearer Support

Slope Corrector

VersiJack® is a new generation pedestal engineered to provide a versatile and sustainable solution to support raised pavers and timber decking.

It provides a cavity to conceal services, improves heat and sound insulation, and facilitates rapid surface drainage whilst allowing waterproofing and services to remain accessible.

Height range of VersiJack® is 37mm - 1016mm, using only three main components parts (Top, Extender and Base).

Accessories include top and bottom slope-correctors, spacer tabs, height extenders, bearer holders and wall spacers.

- Height range from 37 to 1016mm
- Progressive height increments
- Optional 0-5% slope adjustment
- Easy access to waterproofing membranes
- Improves insulation and conceals services
- · Lightweight and reusable

#### **Applicable Areas**

- Plaza decks
- Swimming pool surrounds
- Courtyards

- Balconies
- Verandahs
- Water features

Level decking surface can be achieved by using a combination of pedestals on uneven surfaces.