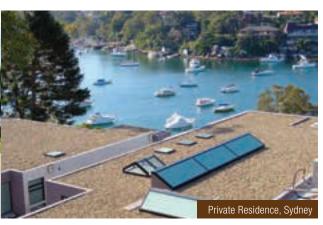

## VersiWall® GP Green Wall

VersiWall® GP (VGP) is an easy-to-install and low-maintenance modular vertical greening system with a choice of mounting, planting density and growth media options to suit different wall conditions.

#### **Applicable Areas**

- Interior walls
- Exterior walls
- Free standing walls
- Building facades

- Allows different spacing for varied plant densities on the wall
- Universal mounting
- Anti-lift arms prevent dislodging of trays
- Proprietary mounting panel reduces number of bolts required