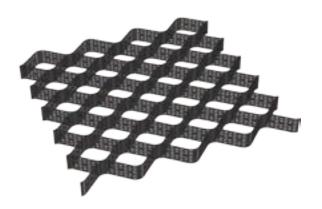

# VersiWeb® Cellular Confinement System

**VersiWeb®** is a cellular confinement system incorporating ultrasonically bonded flexible thermoplastic strips that form a strong, dimensionally stable honeycombed structure which controls erosion by limiting movement of infill within its individual cells.

It offers architects and developers a comprehensive solution to long term slope and channel protection and stabilisation.