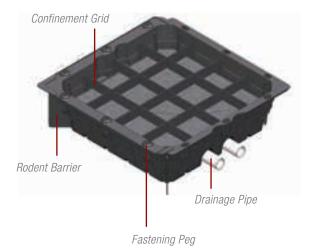

# MEP® Tray Modular Extensive Planting Tray

Modular Extensive Planting (MEP®) Tray has water storage compartments, integrated capillary wicks and other unique features that provide a quick and simple solution to transform dull conventional roofs into green and beautiful roofs.

The self-contained MEP® Tray may be pre-planted in a nursery prior to installation to achieve instant greening of rooftops.

#### **Applicable Areas**

- Roof tops
- Metal decks
- Concrete decks
- Patios
- Walkways

- Established green roof upon installation
- Modular, lightweight and portable
- Integrated capillary wick links to reservoir
- Closed drainage system
- Watertight pipe and connector joints
- Non-clogging reservoir and drainage channels
- Spill-proof planting media containment