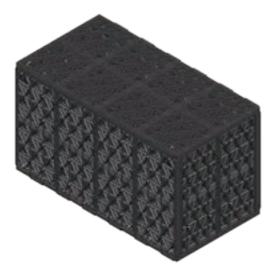

## **VersiTank®**

## Stormwater Management

**VersiTank®** sub-surface water infiltration/storage tank provides an efficient, cost effective and ecologically sustainable solution for stormwater control and management. It restores on-site natural water filtration, controls the release of surface run-off, and also harvests water for on-site reuse.

It can be conveniently installed and is available in several sizes to suit specific installation requirements.

- Reduces stormwater runoff
- High compressive strength
- Less costly than concrete and metal systems
- Low storage and transport costs
- Easy assembly and installation
- Improves quality of stormwater runoff
- Discharge to main sewer system