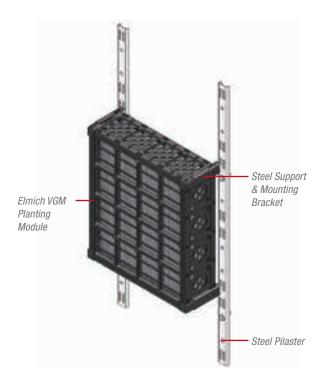

## VersiWall® GM

#### Green Wall

**VersiWall® GM (VGM®)** offers architects and developers a complete and durable solution for turning heat-absorbing and often dull and monotonous walls into cool and attractive living green walls that assimilate easily into a natural or garden environment.

It protects a building from the harmful effects of sunlight and UV exposure and provides an insulating barrier against noise and extreme temperatures.

#### **Applicable Areas**

- Interior walls
- Exterior walls
- Free standing walls
- · Building facades

- Modular, robust and easy to install
- Large media holding capacity permits plant selection flexibility
- Easy maintenance and design change
- Reduces sound transmission, airborne pollutants and stormwater run-off
- Enhances air quality