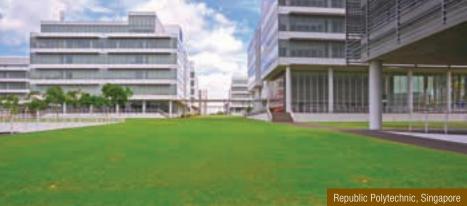

- Planter boxes
- Basement walls
- Retaining walls
- Paved areas & roadways
- Sports fields

- High internal void
- High compressive strength
- Lightweight
- Modules interlock for stability and easy installation
- Protects waterproofing membranes







## VersiDrain® 8 Geo

### Dimpled Plastic Drainage Sheet











**VersiDrain® 8 Geo** is a lightweight medium strength drainage sheet with an adhered geotextile that provides rapid drainage of foundation walls and other underground structures.

#### **Applicable Areas**

- Retaining & basement walls
- Planter boxes
- Landscaped decks

- Easy to install lightweight rolls
- Adhered geotextile
- Drainage capacity (4.6 l.m.s)
- Load bearing strength (<25 t/m²)
- Waterproofing membrane protection

# TurfPave® XD Grass & Gravel Paver











TurfPave® XD is a high strength stabilisation module designed to contain grass or decorative gravel for emergency vehicular access ways and occasional vehicular traffic.

It replaces asphalt and concrete to create permeable surfaces thereby enabling these areas to blend into the aesthetics of their surroundings.

#### **Applicable Areas**

- Fire engine access lanes
- Overflow & street shoulder parking areas
- Private house driveways
- Pedestrian pathways

- Distributes vehicle weight on turf surfaces
- Able to support heavy vehicles
- Allows water infiltration
- Does not hinder root and runner growth







# VersiWeb® Cellular Confinement System







**VersiWeb®** is a cellular confinement system incorporating ultrasonically bonded flexible thermoplastic strips that form a strong,