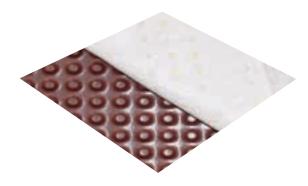

## VersiDrain® 25P

### Water Storage & Drainage Sheet

VersiDrain® 25P is a lightweight, water retention sheet used below the growing media that functions to store and drain water and to protect the waterproofing membrane.

The high water storage capacity of the cells coupled with high discharge capacity ensures effective capillary irrigation, reduces waterlogging and irrigation frequency, and minimises fertilizer runoff and usage.