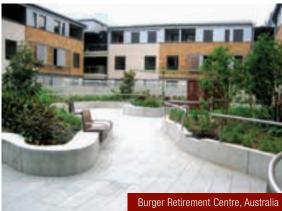

## **VersiJack®**

### Paver & Bearer Support

Slope Corrector

VersiJack® is a new generation pedestal engineered to provide a versatile and sustainable solution to support raised pavers and timber decking.

It provides a cavity to conceal services, improves heat and sound insulation, and facilitates rapid surface drainage whilst allowing waterproofing and services to remain accessible.

#### **Applicable Areas**

- Plaza decks
- Swimming pool surrounds
- Courtyards

- Balconies
- Verandahs
- Water features

Level decking surface can be achieved by using a combination of pedestals on uneven surfaces.