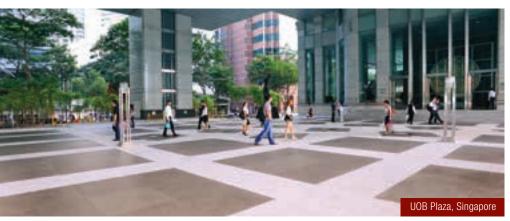

## **VersiJack®**

### Paver & Bearer Support

Slope Corrector

VersiJack® is a new generation pedestal engineered to provide a versatile and sustainable solution to support raised pavers and timber decking.

It provides a cavity to conceal services, improves heat and sound insulation, and facilitates rapid surface drainage whilst allowing waterproofing and services to remain accessible.

#### **Applicable Areas**

- Plaza decks
- Swimming pool surrounds
- Courtyards

- Balconies
- Verandahs
- Water features

Level decking surface can be achieved by using a combination of pedestals on uneven surfaces.