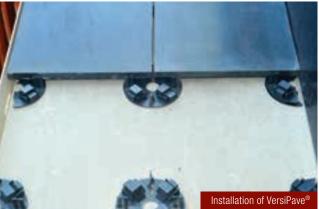

# VersiPave® Paver Support

**VersiPave®** is a height adjustable pedestal for paver support engineered to provide a cost effective solution to support raised pavers with inconsistent or uneven thickness.

Height range of VersiPave® is **24mm - 45mm**, at 1mm increments. Additional height is obtained using VP-20E and/or VP-40E extenders.

VersiPave® is cost-effective and can be quartered or halved for placement along wall edges and corners.

#### **Applicable Areas**

- Balconies, terraces & decks
- Swimming pool surrounds
- Verandahs
- Courtyards

- Height range from 24 to 45mm
- Precise 1mm height adjustments
- Accommodates pavers of inconsistent thickness
- Easy access to waterproofing membranes
- Improves insulation and conceals services
- · Lightweight and reusable