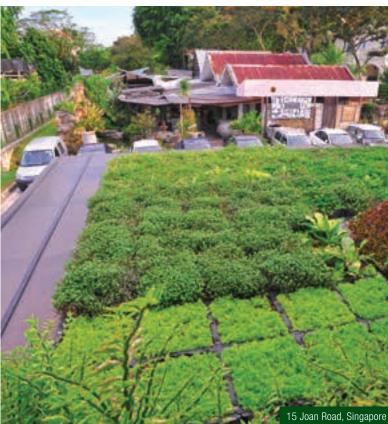

# MEP® Tray Modular Extensive Planting Tray

Modular Extensive Planting (MEP®) Tray has water storage compartments, integrated capillary wicks and other unique features that provide a quick and simple solution to transform dull conventional roofs into green and beautiful roofs.

The self-contained MEP® Tray may be pre-planted in a nursery prior to installation to achieve instant greening of rooftops.

#### **Applicable Areas**

- Roof tops
- Metal decks
- Concrete decks
- Patios
- Walkways

- Established green roof upon installation
- Modular, lightweight and portable
- Integrated capillary wick links to reservoir
- Closed drainage system
- Watertight pipe and connector joints
- Non-clogging reservoir and drainage channels
- Spill-proof planting media containment