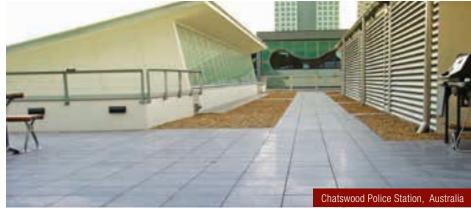

## **VersiJack®**

### Paver & Bearer Support

Slope Corrector

VersiJack® is a new generation pedestal engineered to provide a versatile and sustainable solution to support raised pavers and timber decking.

It provides a cavity to conceal services, improves heat and sound insulation, and facilitates rapid surface drainage whilst allowing waterproofing and services to remain accessible.

#### **Applicable Areas**

- Plaza decks
- Swimming pool surrounds
- Courtyards

- Balconies
- Verandahs
- Water features

Level decking surface can be achieved by using a combination of pedestals on uneven surfaces.