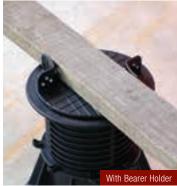

### Paver & Bearer Support

Slope Corrector

VersiJack® is a new generation pedestal engineered to provide a versatile and sustainable solution to support raised pavers and timber decking.

It provides a cavity to conceal services, improves heat and sound insulation, and facilitates rapid surface drainage whilst allowing waterproofing and services to remain accessible.

Height range of VersiJack® is 37mm - 1016mm, using only three main components parts (Top, Extender and Base).

Accessories include top and bottom slope-correctors, spacer tabs, height extenders, bearer holders and wall spacers.

- Height range from 37 to 1016mm
- Progressive height increments
- Optional 0-5% slope adjustment
- Easy access to waterproofing membranes
- Improves insulation and conceals services
- · Lightweight and reusable