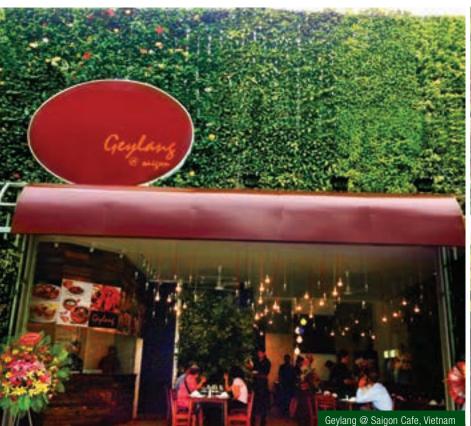

## VersiWall® GP Green Wall

VersiWall® GP (VGP) is an easy-to-install and low-maintenance modular vertical greening system with a choice of mounting, planting density and growth media options to suit different wall conditions.

#### **Applicable Areas**

- Interior walls
- Exterior walls
- Free standing walls
- Building facades

- Allows different spacing for varied plant densities on the wall
- Universal mounting
- Anti-lift arms prevent dislodging of trays
- Proprietary mounting panel reduces number of bolts required