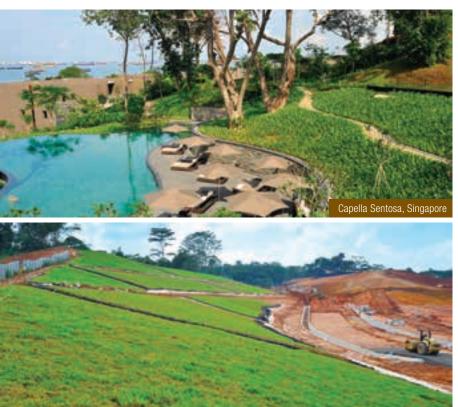

# VersiWeb® Cellular Confinement System

**VersiWeb®** is a cellular confinement system incorporating ultrasonically bonded flexible thermoplastic strips that form a strong, dimensionally stable honeycombed structure which controls erosion by limiting movement of infill within its individual cells.

It offers architects and developers a comprehensive solution to long term slope and channel protection and stabilisation.

#### **Applicable Areas**

Downtown Line II Depot, Singapore

- Slope stabilisation& protection
- Earth retention
- Load support
- Channel & shoreline protection
- Planting media containment

- Long-term Slope/channel stabilisation and protection
- Conforms to most terrain profiles
- Easily transported and handled on-site
- Quickly dismantled for re-use