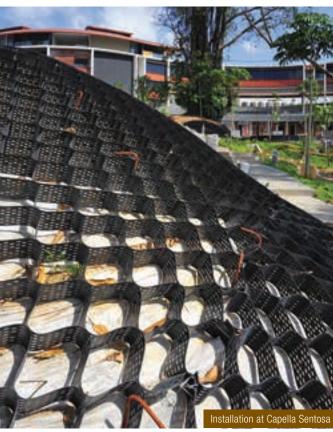

# VersiWeb® Cellular Confinement System

**VersiWeb®** is a cellular confinement system incorporating ultrasonically bonded flexible thermoplastic strips that form a strong, dimensionally stable honeycombed structure which controls erosion by limiting movement of infill within its individual cells.

It offers architects and developers a comprehensive solution to long term slope and channel protection and stabilisation.

#### **Applicable Areas**

Downtown Line II Depot, Singapore

- Slope stabilisation& protection
- Earth retention
- Load support
- Channel & shoreline protection
- Planting media containment

- Long-term Slope/channel stabilisation and protection
- Conforms to most terrain profiles
- Easily transported and handled on-site
- Quickly dismantled for re-use