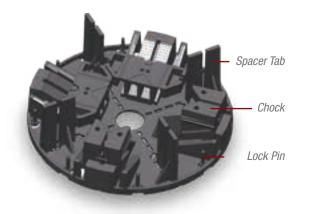

## **VersiJack®**

### Paver & Bearer Support

Slope Corrector

VersiJack® is a new generation pedestal engineered to provide a versatile and sustainable solution to support raised pavers and timber decking.

It provides a cavity to conceal services, improves heat and sound insulation, and facilitates rapid surface drainage whilst allowing waterproofing and services to remain accessible.

Height range of VersiJack® is 37mm - 1016mm, using only three main components parts (Top, Extender and Base).

Accessories include top and bottom slope-correctors, spacer tabs, height extenders, bearer holders and wall spacers.

- Height range from 37 to 1016mm
- Progressive height increments
- Optional 0-5% slope adjustment
- Easy access to waterproofing membranes
- Improves insulation and conceals services
- · Lightweight and reusable