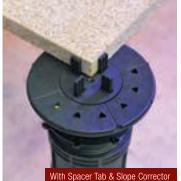

### Paver & Bearer Support

Slope Corrector

VersiJack® is a new generation pedestal engineered to provide a versatile and sustainable solution to support raised pavers and timber decking.

It provides a cavity to conceal services, improves heat and sound insulation, and facilitates rapid surface drainage whilst allowing waterproofing and services to remain accessible.

Height range of VersiJack® is 37mm - 1016mm, using only three main components parts (Top, Extender and Base).

Accessories include top and bottom slope-correctors, spacer tabs, height extenders, bearer holders and wall spacers.

- Height range from 37 to 1016mm
- Progressive height increments
- Optional 0-5% slope adjustment
- Easy access to waterproofing membranes
- Improves insulation and conceals services
- · Lightweight and reusable