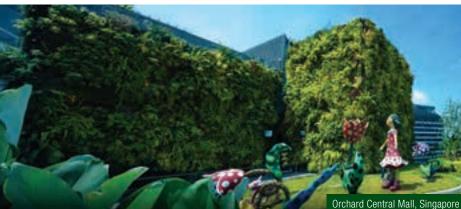

#### Green Wall

**VersiWall® GM (VGM®)** offers architects and developers a complete and durable solution for turning heat-absorbing and often dull and monotonous walls into cool and attractive living green walls that assimilate easily into a natural or garden environment.

It protects a building from the harmful effects of sunlight and UV exposure and provides an insulating barrier against noise and extreme temperatures.

#### **Applicable Areas**

- Interior walls
- Exterior walls
- Free standing walls
- · Building facades

- Modular, robust and easy to install
- Large media holding capacity permits plant selection flexibility
- Easy maintenance and design change
- Reduces sound transmission, airborne pollutants and stormwater run-off
- Enhances air quality