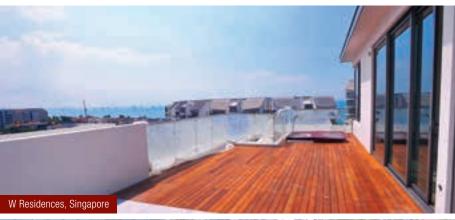

## **VersiJack®**

### Paver & Bearer Support

Slope Corrector

VersiJack® is a new generation pedestal engineered to provide a versatile and sustainable solution to support raised pavers and timber decking.

It provides a cavity to conceal services, improves heat and sound insulation, and facilitates rapid surface drainage whilst allowing waterproofing and services to remain accessible.

Height range of VersiJack® is 37mm - 1016mm, using only three main components parts (Top, Extender and Base).

Accessories include top and bottom slope-correctors, spacer tabs, height extenders, bearer holders and wall spacers.

- Height range from 37 to 1016mm
- Progressive height increments
- Optional 0-5% slope adjustment
- Easy access to waterproofing membranes
- Improves insulation and conceals services
- · Lightweight and reusable

#### **Applicable Areas**

- Plaza decks
- Swimming pool surrounds
- Courtyards

- Balconies
- Verandahs
- Water features

Level decking surface can be achieved by using a combination of pedestals on uneven surfaces.