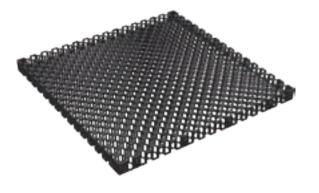

## **VersiCell®**

### Sub-Surface Drainage Module

**VersiCell®** is designed and engineered for sub-surface drainage as well as providing waterproofing membrane protection and heat and sound insulation.

It eliminates the use of heavy gravel aggregates for sub-surface drainage and screeds for waterproofing membrane protection in planter boxes and roof gardens. VersiCell® is also applied on retaining walls to prevent build up of hydrostatic pressure.

#### **Applicable Areas**

- Intensive green roofs
- Landscaped decks
- Planter boxes
- Basement walls
- Retaining walls
- Paved areas & roadways
- Sports fields

- High internal void
- High compressive strength
- Lightweight
- Modules interlock for stability and easy installation
- Protects waterproofing membranes