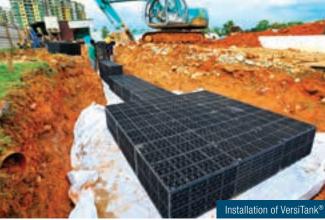

## **VersiTank®**

## Stormwater Management

**VersiTank®** sub-surface water infiltration/storage tank provides an efficient, cost effective and ecologically sustainable solution for stormwater control and management. It restores on-site natural water filtration, controls the release of surface run-off, and also harvests water for on-site reuse.

It can be conveniently installed and is available in several sizes to suit specific installation requirements.

- Reduces stormwater runoff
- High compressive strength
- Less costly than concrete and metal systems
- Low storage and transport costs
- Easy assembly and installation
- Improves quality of stormwater runoff
- Discharge to main sewer system