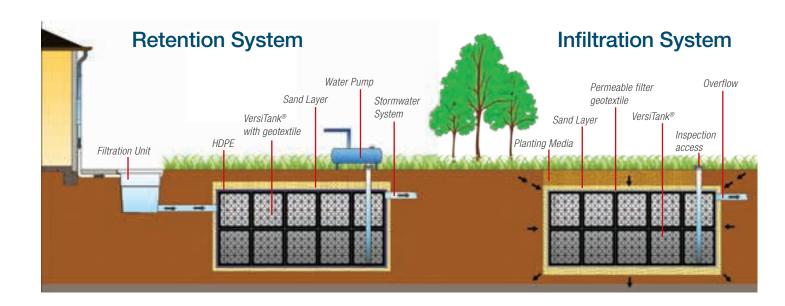

## **VersiTank®**

## Stormwater Management

**VersiTank®** sub-surface water infiltration/storage tank provides an efficient, cost effective and ecologically sustainable solution for stormwater control and management. It restores on-site natural water filtration, controls the release of surface run-off, and also harvests water for on-site reuse.

It can be conveniently installed and is available in several sizes to suit specific installation requirements.

- Reduces stormwater runoff
- High compressive strength
- Less costly than concrete and metal systems
- Low storage and transport costs
- Easy assembly and installation
- Improves quality of stormwater runoff
- Discharge to main sewer system