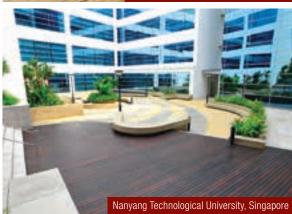

## **VersiJack®**

### Paver & Bearer Support

Slope Corrector

VersiJack® is a new generation pedestal engineered to provide a versatile and sustainable solution to support raised pavers and timber decking.

It provides a cavity to conceal services, improves heat and sound insulation, and facilitates rapid surface drainage whilst allowing waterproofing and services to remain accessible.

Height range of VersiJack® is 37mm - 1016mm, using only three main components parts (Top, Extender and Base).

Accessories include top and bottom slope-correctors, spacer tabs, height extenders, bearer holders and wall spacers.

- Height range from 37 to 1016mm
- Progressive height increments
- Optional 0-5% slope adjustment
- Easy access to waterproofing membranes
- Improves insulation and conceals services
- · Lightweight and reusable

#### **Applicable Areas**

- Plaza decks
- Swimming pool surrounds
- Courtyards

- Balconies
- Verandahs
- Water features

Level decking surface can be achieved by using a combination of pedestals on uneven surfaces.