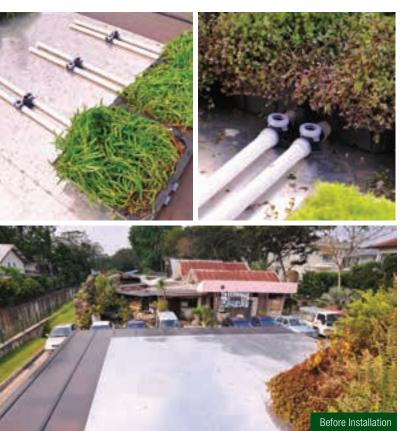

## Stormwater Management

**VersiTank®** sub-surface water infiltration/storage tank provides an efficient, cost effective and ecologically sustainable solution for stormwater control and management. It restores on-site natural water filtration, controls the release of surface run-off, and also harvests water for on-site reuse.

It can be conveniently installed and is available in several sizes to suit specific installation requirements.

- Reduces stormwater runoff
- High compressive strength
- Less costly than concrete and metal systems
- Low storage and transport costs
- Easy assembly and installation
- Improves quality of stormwater runoff
- Discharge to main sewer system