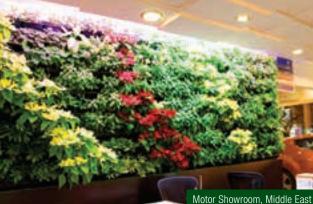

## VersiWall® GP Green Wall

VersiWall® GP (VGP) is an easy-to-install and low-maintenance modular vertical greening system with a choice of mounting, planting density and growth media options to suit different wall conditions.

#### **Applicable Areas**

- Interior walls
- Exterior walls
- Free standing walls
- Building facades

- Allows different spacing for varied plant densities on the wall
- Universal mounting
- Anti-lift arms prevent dislodging of trays
- Proprietary mounting panel reduces number of bolts required