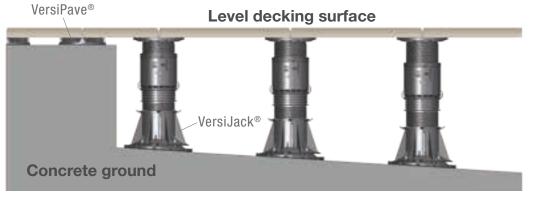

## **VersiJack®**

### Paver & Bearer Support

Slope Corrector

VersiJack® is a new generation pedestal engineered to provide a versatile and sustainable solution to support raised pavers and timber decking.

It provides a cavity to conceal services, improves heat and sound insulation, and facilitates rapid surface drainage whilst allowing waterproofing and services to remain accessible.

Height range of VersiJack® is 37mm - 1016mm, using only three main components parts (Top, Extender and Base).

Accessories include top and bottom slope-correctors, spacer tabs, height extenders, bearer holders and wall spacers.

#### **Applicable Areas**

- Plaza decks
- Swimming pool surrounds
- Courtyards

- Balconies
- Verandahs
- Water features

Level decking surface can be achieved by using a combination of pedestals on uneven surfaces.

# VersiPave® Paver Support

**VersiPave®** is a height adjustable pedestal for paver support engineered to provide a cost effective solution to support raised pavers with inconsistent or uneven thickness.

Height range of VersiPave® is **24mm - 45mm**, at 1mm increments. Additional height is obtained using VP-20E and/or VP-40E extenders.

VersiPave® is cost-effective and can be quartered or halved for placement along wall edges and corners.