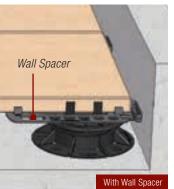

### Paver & Bearer Support

Slope Corrector

VersiJack® is a new generation pedestal engineered to provide a versatile and sustainable solution to support raised pavers and timber decking.

It provides a cavity to conceal services, improves heat and sound insulation, and facilitates rapid surface drainage whilst allowing waterproofing and services to remain accessible.

Height range of VersiJack® is 37mm - 1016mm, using only three main components parts (Top, Extender and Base).

Accessories include top and bottom slope-correctors, spacer tabs, height extenders, bearer holders and wall spacers.

- Height range from 37 to 1016mm
- Progressive height increments
- Optional 0-5% slope adjustment
- Easy access to waterproofing membranes
- Improves insulation and conceals services
- · Lightweight and reusable