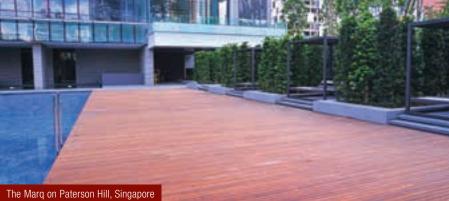

## **VersiJack®**

### Paver & Bearer Support

Slope Corrector

VersiJack® is a new generation pedestal engineered to provide a versatile and sustainable solution to support raised pavers and timber decking.

It provides a cavity to conceal services, improves heat and sound insulation, and facilitates rapid surface drainage whilst allowing waterproofing and services to remain accessible.

Height range of VersiJack® is 37mm - 1016mm, using only three main components parts (Top, Extender and Base).

Accessories include top and bottom slope-correctors, spacer tabs, height extenders, bearer holders and wall spacers.

- Height range from 37 to 1016mm
- Progressive height increments
- Optional 0-5% slope adjustment
- Easy access to waterproofing membranes
- Improves insulation and conceals services
- · Lightweight and reusable

#### **Applicable Areas**

- Plaza decks
- Swimming pool surrounds
- Courtyards

- Balconies
- Verandahs
- Water features

Level decking surface can be achieved by using a combination of pedestals on uneven surfaces.